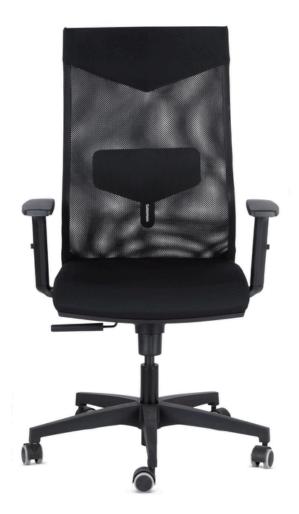

# DESCRIPTION

The Ferret task chair, designed with a breathable mesh backrest and a slim yet elegant steel supporting structure, ensures durability and strength over time without compromising style. The high-back version, equipped with an integrated headrest, offers an additional level of support and comfort, making it ideal for those who spend long hours at their desk. This chair not only adds a touch of sophistication to any environment but also guarantees long-term reliability and resilience, making it the perfect choice for those who want to combine aesthetics and practicality in a single solution.

# **BACKREST**

Fixed with a supporting structure in black painted steel, upholstered with mesh

# LUMBAR SUPPORT

Height-adjustable lumbar support

# ARMRESTS

In plastic material, adjustable in 1 dimension, with polypropylene pad

# SEAT (FLAT)

Exterior in polypropylene, interior in 12mm beech plywood.
Covered with high-density expanded resin (40 kg/m3), 55mm thickness

# **MECHANISM (SY4)**

Syncro mechanism with 4 locks, user weight-based adjustment, and anti-return device

#### GAS

Class 4 gaslift

#### BASE

Nylon fiberglass-reinforced base with a removable metal safety ring, diameter 670mm

#### WHEELS

Self-braking W-type wheels for all floors

Schienale rete nera Sedile Alba nero