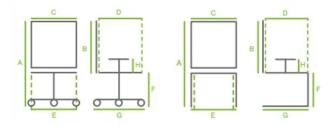

#### **DIMENSIONS**

Α В С D Ε F G Н FRT A SY4 AB1 SP 104/116 65 48 44 50 42/54 67 18/26 FRT B SY4 AB1 SP 54 91/103 48 44 50 42/54 67 18/26