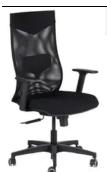

# DESCRIPTION

The Ferret task chair, designed with a breathable mesh backrest and a slim yet elegant steel supporting structure, ensures durability and strength over time without compromising style. The high-back version, equipped with an integrated headrest, offers an additional level of support and comfort, making it ideal for those who spend long hours at their desk. This chair not only adds a touch of sophistication to any environment but also guarantees long-term reliability and resilience, making it the perfect choice for those who want to combine aesthetics and practicality in a single solution.

# **BACKREST**

Fixed with a supporting structure in black painted steel, upholstered with mesh

# LUMBAR SUPPORT

Height-adjustable lumbar support

# ARMRESTS

In plastic material, adjustable in 1 dimension, with polypropylene pad

# SEAT (FLAT)

Exterior in polypropylene, interior in 12mm beech plywood.
Covered with high-density expanded resin (40 kg/m3), 55mm thickness